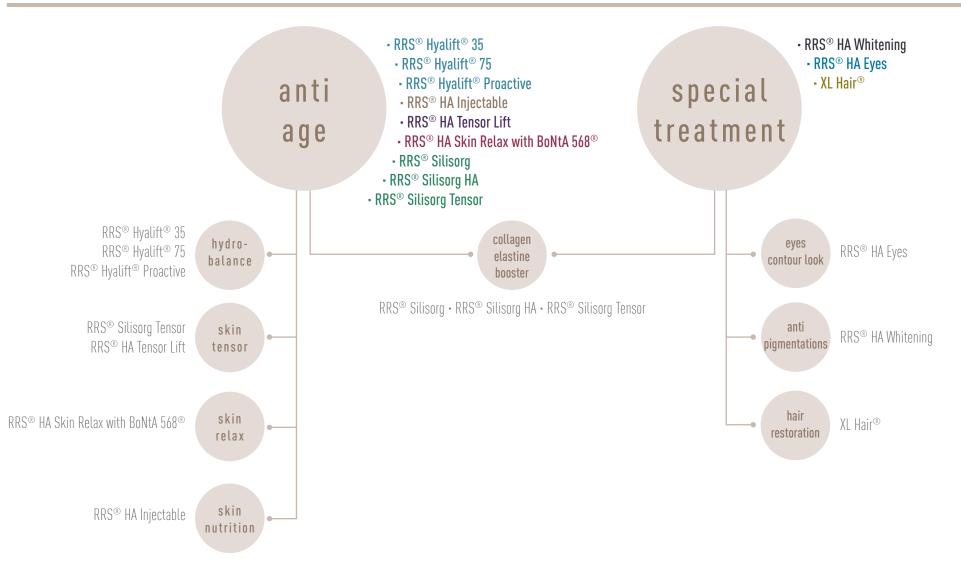

ions**

RRS® line: the quintessence of scientific knowledge and technologic progress.

The original RRS® formulas, designed in our own R&D laboratory, are based on the purest and most effective ingredients, with scientific evidences for superficial and deep skin injections in case of skin rejuvenation, with synergetic actions on several problems.

#### Non cross-linked HA\* from biotechnological non animal origin

Hyaluronic Acid provides:

- · Antioxidant effect
- Cells migrations stimulation
- Turnover stimulation
- Matrix reorganization

## The specific biorevitalization complex helps to get the following actions:

- Anti ageing
- Dermal filling & biorevitalizing
- · Hair growth stimulation
- · Anti cellulite
- · Anti striae
- · Whitening effect

## **EFFECTS & INDICATIONS MAP: FACE**



### **EFFECTS & INDICATIONS MAP: BODY**