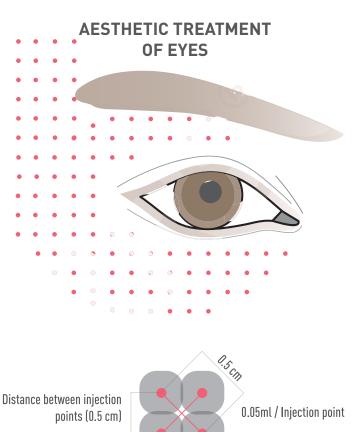

# **RRS® HA EYES**

Enhance appearance of eyes contour - Superficial wrinkles around the eyes - Dark circles & eyes tired look

RRS<sup>®</sup> HA EYES is specially formulated for ageing skin around the eyes, since the biorevitalizing filler effect of Hyaluronic Acid is assisted by a specific biorevitalisation solution. The effects of non cross linked Hyaluronic Acid on wrinkles are enhanced by a specific biorevitalisation solution containing vitamins, antioxidants, microcirculatory and blending/bleaching actives.

#### Area: eyes

**Average volume/session:** 0.65 ml area / 1.30 ml both eyes **Type of injection:** micro dermal papule

Frequency: 1 session / 2 weeks (1 protocol = 4 sessions average) Recommended number of sessions: repeat protocol 1-3 times a year Combination with other aesthetic treatments: