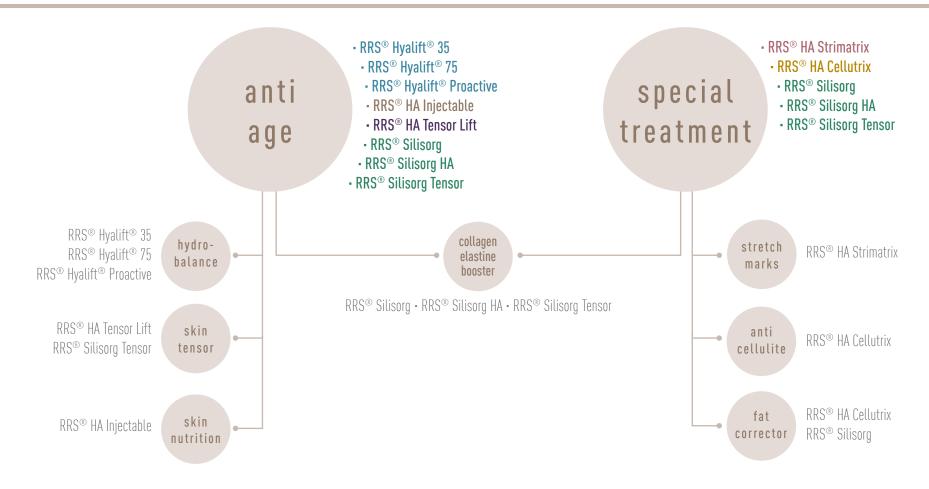

ntific knowledge and technologic progress.

The original RRS® formulas, designed in our own R&D laboratory, are based on the purest and most effective ingredients, with scientific evidences for superficial and deep skin injections in case of skin rejuvenation, with synergetic actions on several problems.

#### Non cross-linked HA\* from biotechnological non animal origin

Hyaluronic Acid provides:

- · Antioxidant effect
- Cells migrations stimulation
- Turnover stimulation
- Matrix reorganization

## The specific biorevitalization complex helps to get the following actions:

- Anti ageing
- Dermal filling & biorevitalizing
- · Hair growth stimulation
- · Anti cellulite
- · Anti striae
- · Whitening effect

## **EFFECTS & INDICATIONS MAP: FACE**



### **EFFECTS & INDICATIONS MAP: BODY**