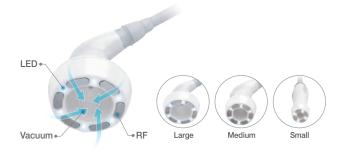

### Multi-polar handpiece

Multi-polar RF technology painlessly delivers focused and optimal RF energy to the skin surface and to subcutaneous fat layers.