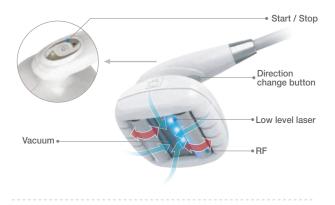

#### Roll handpiece

Vacuum-assisted motorized roll handpiece enables both Laser & Bipolar RF energy precisely targeted where it can have maximum effect.