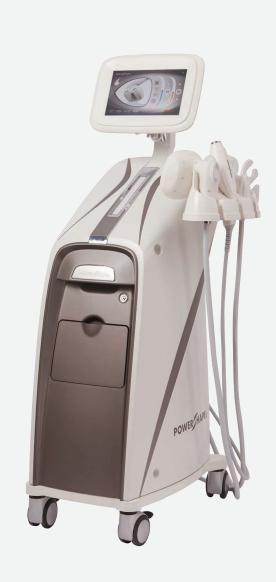

# POWER/HAPE 2<sup>TM</sup> RF / Vacuum / Low level laser

The RF device for professionals is used for body contouring and face lifting. The handpiece of Powershape2 combines three technologies such as RF, vacuum, and low-level laser, and their simultaneous operation is expected to bring about synergetic effect in terms of obesity improvement. In addition, roll handpiece mounted with motorized dual rollers as well as multi polar handpieces of various sizes are provided to allow a sophisticated care.

### Specification

| Energy type       | RF / LLL / Vacuum       |
|-------------------|-------------------------|
| Frequency         | 2MHz                    |
| Vacuum pressure   | 300mmHg                 |
| Wavelength        | 660 nm                  |
| Input Power       | AC 100~240V, 50 / 60 Hz |
| Dimension (WxDxH) | 414 x 523 x 1,230 (mm)  |