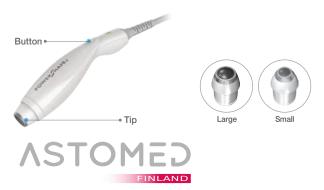

### Thermal handpiece

Increased thermal energy conductivity that reduces treatment time thanks to the ceramic coated bi-polar tips.