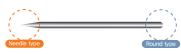

# Two way needle type

Providing the convenience of procedure by designing the tips at the both ends of a needle in different forms

## Needle type

- Dot removal
- · Removal of Wrinkles
- Removal of milia & cutaneous tags

## Round type

- Spray procedure performed in a wide area
- · Removal of age spots
- · Removal of acne scars