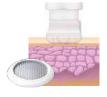

# Fractional tip

Plasma is generated randomly in 189 bumps Provide convenient plasma treatment by stamping.