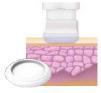

# Plapendual Plasma device

PlapenDual is creates the concentrated form of plasma by using molecule in the air as the medium, focusing momentary, and string energy, which case to affect ion bond between molecules and atoms. Using plasma developed in this way, this medical device with 2 types of handpieces and 4 tips is used in improving skin, Its major indications vary, including skin sterilization, improvement of skin rhytids and drooped eyelid, removal of blemishes and spots, removal of milium, etc.

# Type of handpiece

# Multi handpiece



It is used in skin care as effective in bactericidal action and solution-osmotic action against Staphylococcus aureus, acne germ, etc. upon generation of plasma ions.

# Multi handpiece Tip







# High frequency tip

High frequency Plasma ion release

# Jet tip

Applicable for divergent skin types, as microsolidifying point is created as soon as plasma ions are released.

# Fractional tip

Plasma is generated randomly in 189 bumps Provide convenient plasma treatment by stamping.

### Pen handpiece



Strong ablation is applied to the local site of skin surface to treat skin lesions. as high voltage plasma is generated via needle. Wide use in removal of small wart, millum, acne miliaris, spot and freckle, wrinkle removal and lifting on sensitive sites around eyelids.

# Two way needle type

Providing the convenience of procedure by designing the tips at the both ends of a needle in different forms



## Needle type

- Dot removal
- · Removal of Wrinkles
- Removal of milia & c