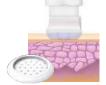

# Jet tip

Applicable for divergent skin types, as microsolidifying point is created as soon as plasma ions are released.