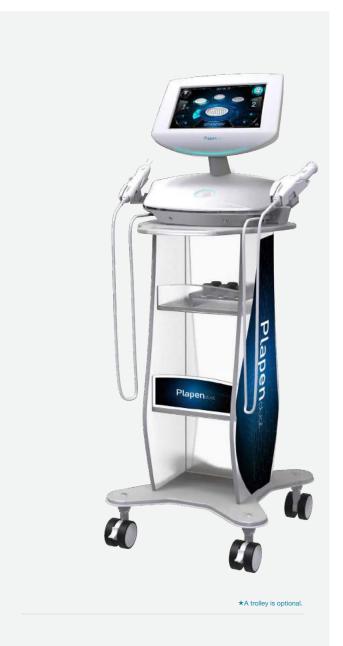

# Plapendual Plasma device

PlapenDual is creates the concentrated form of plasma by using molecule in the air as the medium, focusing momentary, and string energy, which case to affect ion bond between molecules and atoms. Using plasma developed in this way, this medical device with 2 types of handpieces and 4 tips is used in improving skin, Its major indications vary, including skin sterilization, improvement of skin rhytids and drooped eyelid, removal of blemishes and spots, removal of milium, etc.

### Specification

| Energy type       | Non-thermal Plasma                                            |
|-------------------|---------------------------------------------------------------|
| Applicator        | Multi Handpiece / Pen Handpiece                               |
| Cartridge         | Multi Handpiece(H/F Tip, Jet Tip, F/R Tip) /<br>Pen Handpiece |
| Frequency         | max 65KHz                                                     |
| Input power       | AC 110~220V, 50 / 60 Hz                                       |
| Dimension (WxDxH) | 443 x 221 x 358 (mm)                                          |