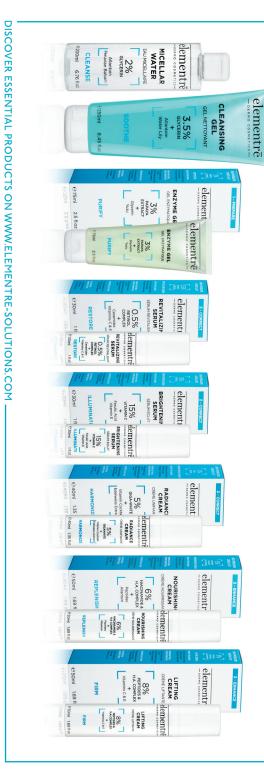

# THE BEST OF DERMO COSMETICS

Our innovative products are developed in Switzerland to offer:

- Optimal concentrations of star ingredients
- Clear protocols for clinics and customers
- · Visible actions and improvement of the skin

The high-end feel of elementre dermo cosmetics creams, serums and lotions provide optimal comfort while actively addressing all skin concerns.

Our products were specifically developed to be the **brand of choice of all beauty clinics: medical, aesthetic and spa.** elementrē dermo cosmetics accompany and enhance the results of all aesthetic procedures – for all skin problems:

# **SIMPLE 3-STEP PROTOCOLS**

We believe that achieving beautiful skin can be easy and affordable for all. This is why we have developed simple 3-step protocols, using only essential products and ingredients to achieve significant and long-lasting skin improvements. Less but better.

- I PREPARE the skin with comfortable cleansers and gentle peels - to effectively remove makeup and dead skin while leaving the skin hydrated.
- CORRECT skin problems with concentrated serums
  to target and improve wrinkles, pigmentation, uneven and acne-prone skin.
- 3 ENHANCE skin vitality with high-performance creams - to deeply hydrate, nourish and restore suppleness.