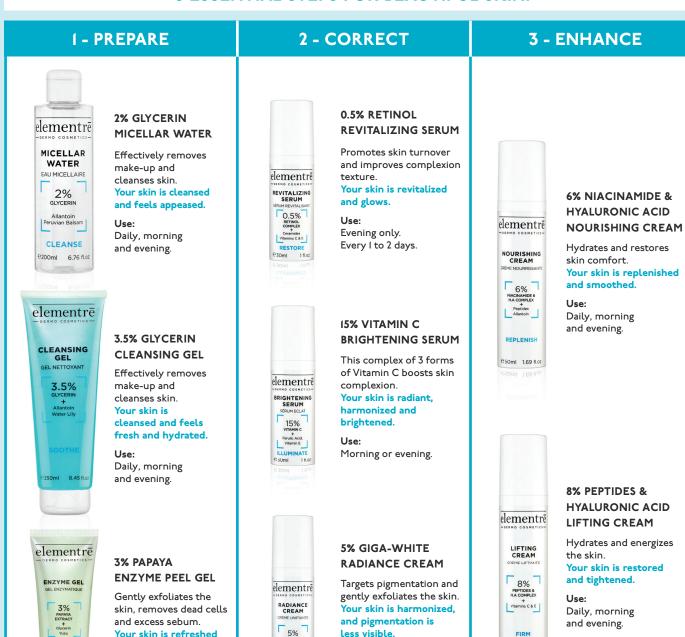

# **SIMPLE 3-STEP PROTOCOLS**

We believe that achieving beautiful skin can be easy and affordable for all. This is why we have developed simple 3-step protocols, using only essential products and ingredients to achieve significant and long-lasting skin improvements. Less but better.

- I PREPARE the skin with comfortable cleansers and gentle peels - to effectively remove makeup and dead skin while leaving the skin hydrated.
- CORRECT skin problems with concentrated serums
  to target and improve wrinkles, pigmentation, uneven and acne-prone skin.
- 3 ENHANCE skin vitality with high-performance creams - to deeply hydrate, nourish and restore suppleness.

## **3 ESSENTIAL STEPS FOR BEAUTIFUL SKIN.**

and pigmentation is

less visible

or evening.

Daily, morning

Use:

5%

@40ml 1.35 fl.oz

and excess sebum.

and feels smooth.

2 to 3 times a week

Use:

PURIFY

2.5 fl.oz

Your skin is refreshed

### **PEPTIDES**

Hydrates and restores

Your skin is replenished

skin comfort.

and smoothed.

Daily, morning

and tightened.

and evening.

Use:

FIRM

@50ml 1.69 fl.oz

and evening.

Use:

### LIFTING

Act as messengers and trigger the skin cells to build collagen and elastin, resulting in firmer and plumper skin. Peptides also help reduce the appearance of fine lines and wrinkles. They soothe and reduce skin inflammation, and lock in hydration.